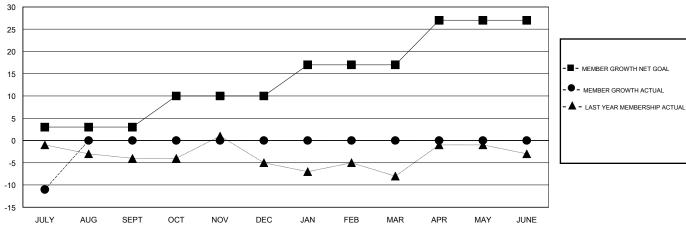

## GOALS AND ACTUAL MEMBERS CUMULATIVE

| DROPPED CLUBS: 0  DROPPED MEMBERS |    |                           |                                 | RIBUTION<br>662 (72.11%)<br>256 (27.89%) |    |
|-----------------------------------|----|---------------------------|---------------------------------|------------------------------------------|----|
| DECEASED                          | 0  | CLICK HERE FOR CUMULATIVE | TOTAL FAMILY UNIT MEMBERS       |                                          | 27 |
| CLUB CANCELLED 0 OTHER 14         |    | MEMBERSHIP DATA           | FAMILY MEMBERS PAYING HALF DUES |                                          | 14 |
| TOTAL                             | 14 |                           | I                               |                                          |    |

## GMT: LOCATION CZECH REPUBLIC GMT CA

|               | Club          | s         |               | Members               |                           |                         |                                                    |  |
|---------------|---------------|-----------|---------------|-----------------------|---------------------------|-------------------------|----------------------------------------------------|--|
|               | RESULTS FOR   | 2019-2020 |               | RESULTS FOR 2019-2020 |                           |                         |                                                    |  |
| QUARTER       | NEW CLUB GOAL | NEW CLUBS | DROPPED CLUBS | QUARTER               | MEMBER GROWTH NET<br>GOAL | MEMBER GROWTH<br>ACTUAL | DROPPED<br>MEMBERS ACTUAL<br>(including transfers) |  |
| JULY/AUG/SEPT | 0             | 0         | 0             | JULY/AUG/SEPT         | 3                         | 14                      | 14                                                 |  |
| OCT/NOV/DEC   | 0             | 0         | 0             | OCT/NOV/DEC           | 7                         | 0                       | 0                                                  |  |
| JAN/FEB/MAR   | 0             | 0         | 0             | JAN/FEB/MAR           | 7                         | 0                       | 0                                                  |  |
| APR/MAY/JUNE  | 0             | 0         | 0             | APR/MAY/JUNE          | 10                        | 0                       | 0                                                  |  |